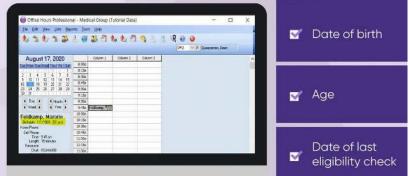

### Added Patient DOB, Age, and Last Eligibility Check Date to the Office Hours Appointment Screen

New enhancements to Office Hours appointment screen puts all the information you need right at your fingertips. Save time and money with easy to read date of birth, age, and last date for an eligibility check.