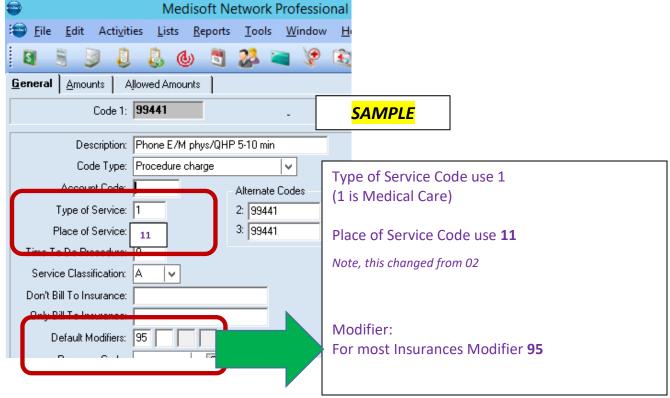

## 99441-99443 are for speaking to the patient via the Telephone

**CPT Code: 99441** 

**Description**: Phone E/M phys/QHP 5-10 min

Full Description: Physician/Qualified Health Professional telephone evaluation 5-10 minutes for an established patient