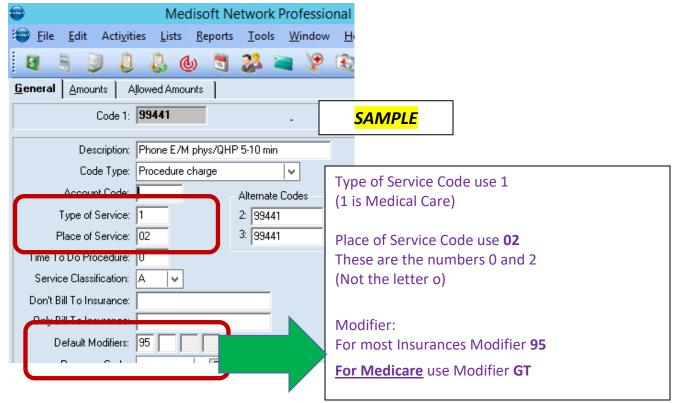

## 99441-99443 are for speaking to the patient via the Telephone

**CPT Code: 99441** 

**Description**: Phone E/M phys/QHP 5-10 min

Full Description: Physician/Qualified Health Professional telephone evaluation 5-10 minutes for an established patient

<u>Full Description</u>: Physician/Qualified Health Professional telephone evaluation 21-30 minutes for an established patient

For most Insurances use Place of Service Code is **02** and Modifier **95** 

For Medicare use Place of Service 02 and Modifier GT

These are the numbers **02** (not the letter o)

Other Codes:

99421-99423 are for using Skype, Facetime or other Video tool with the patient

**CPT Code: 99421** 