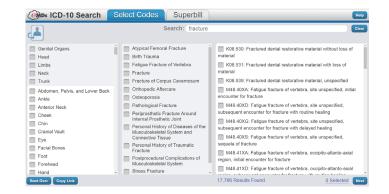

#### ICD-10 Search Tool

Insurance carriers are starting to enforce the selection of more specific ICD-10 codes. Luckily, Medisoft Clinical can help with its new ICD-10 Search Tool. The tool's natural language query allows users to search the ICD-10 library by code, plain language description, or even by clicking on visual diagrams. Don't let your cashflow be affected by changing coding requirements!