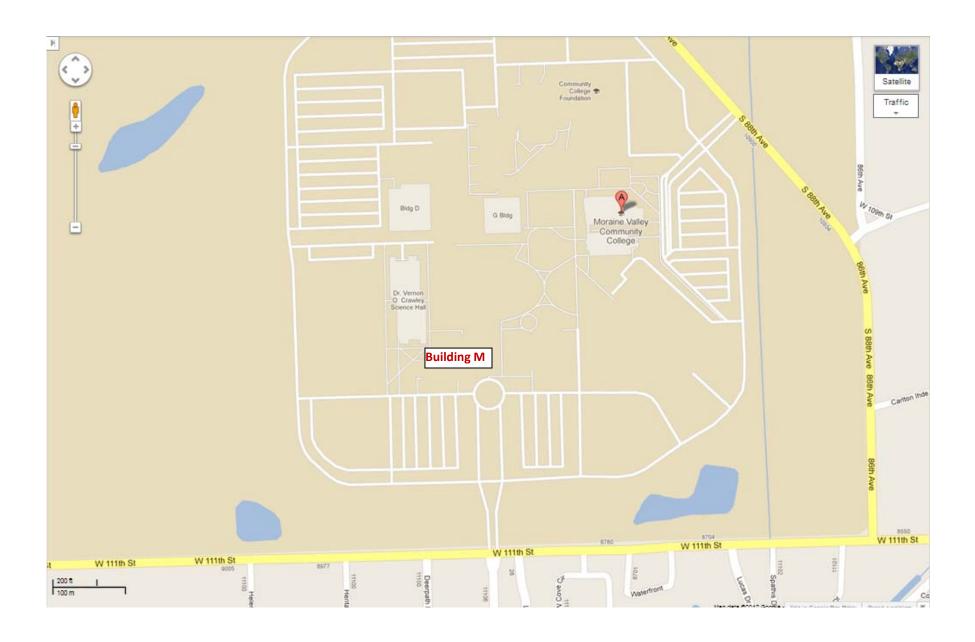

# Moraine Valley Community College - Building M (On the South Side of their complex)

9000 W. College Pkwy, Palos Hills, IL 60465 - about 25 miles southwest of downtown Chicago

Enter from 111<sup>th</sup> Street (Near Possum Drive and 111<sup>th</sup> Street )