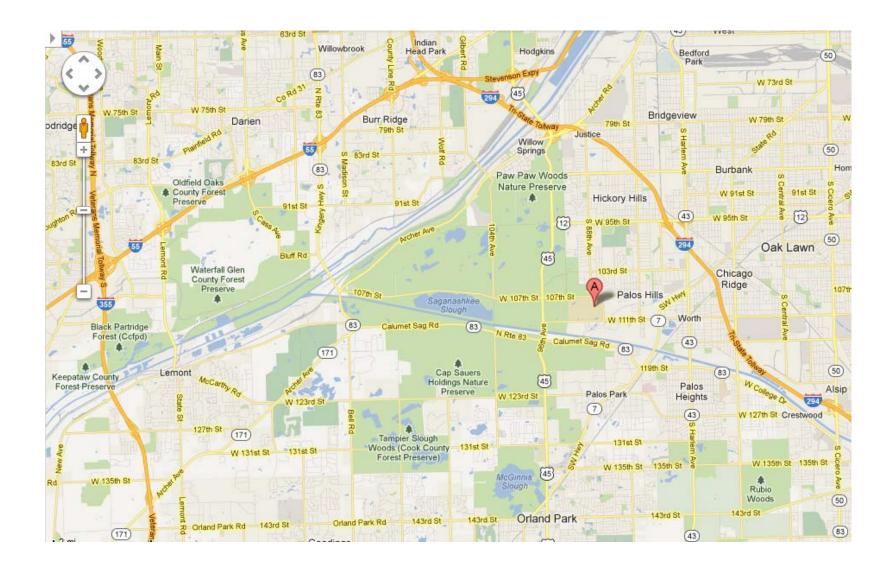

# Moraine Valley Community College - Building M (On the South Side of their complex)

9000 W. College Pkwy, Palos Hills, IL 60465 - about 25 miles southwest of downtown Chicago

Enter from 111<sup>th</sup> Street (Near Possum Drive and 111<sup>th</sup> Street )

## **Travel Directions**

Moraine Valley Community College is located at 9000 W. College Pkwy. in Palos Hills, about 25 miles southwest of downtown Chicago. The college is easily accessible from major expressways. Moraine Valley is bordered by 111th Street on the south, 86th and 88th avenues on the east, 107th Street on the north, and Kean Avenue on the west. Directional signs are located at each entrance to the college.