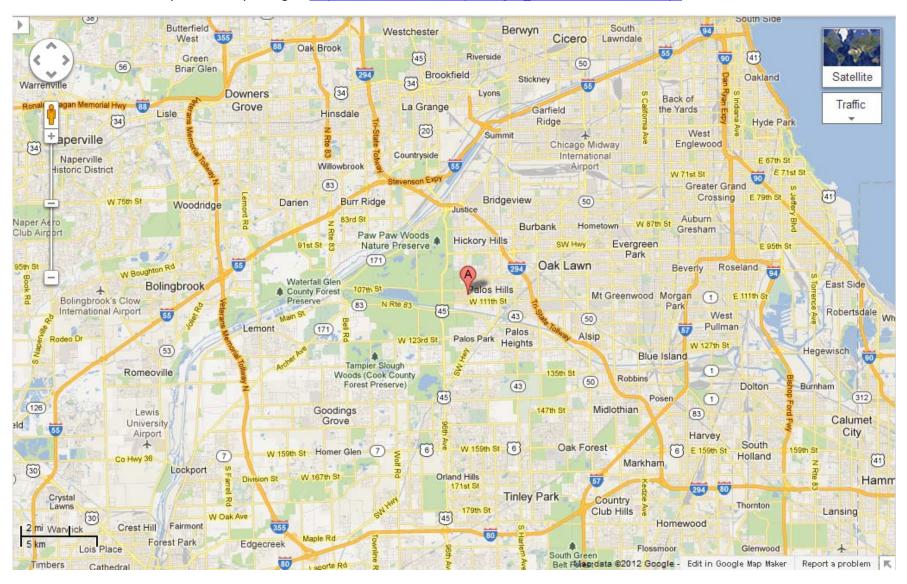

# Moraine Valley Community College - Building M (On the South Side of their complex)

9000 W. College Pkwy, Palos Hills, IL 60465 - about 25 miles southwest of downtown Chicago

Enter from 111<sup>th</sup> Street (Near Possum Drive and 111<sup>th</sup> Street )

## **Travel Directions**

Moraine Valley Community College is located at 9000 W. College Pkwy. in Palos Hills, about 25 miles southwest of downtown Chicago. The college is easily accessible from major expressways. Moraine Valley is bordered by 111th Street on the south, 86th and 88th avenues on the east, 107th Street on the north, and Kean Avenue on the west. Directional signs are located at each entrance to the college.