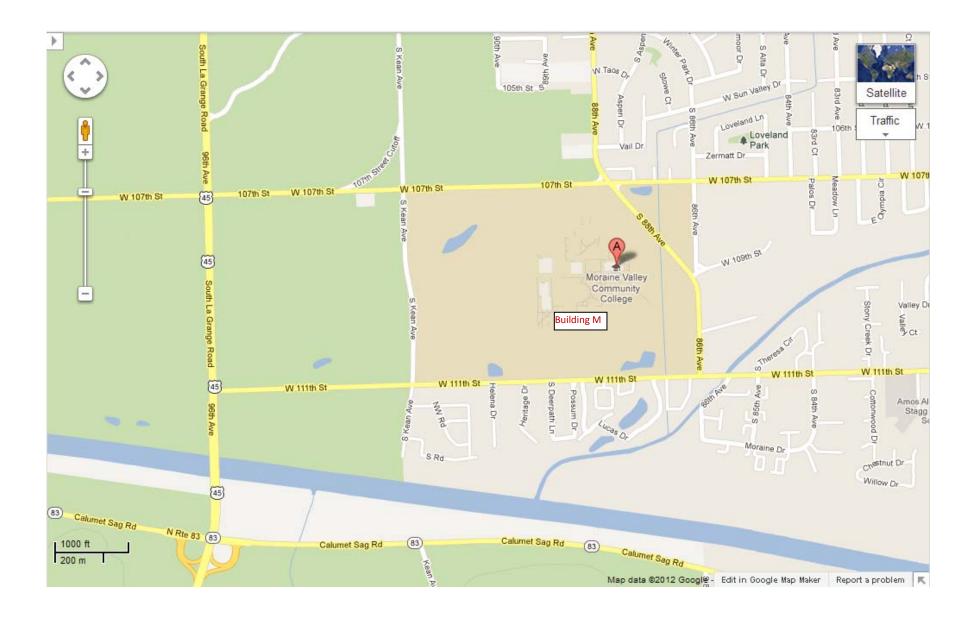

# Moraine Valley Community College - Building M (On the South Side of their complex)

9000 W. College Pkwy, Palos Hills, IL 60465 - about 25 miles southwest of downtown Chicago

Enter from 111<sup>th</sup> Street (Near Possum Drive and 111<sup>th</sup> Street )

## **Travel Directions**

Moraine Valley Community College is located at 9000 W. College Pkwy. in Palos Hills, about 25 miles southwest of downtown Chicago. The college is easily accessible from major expressways. Moraine Valley is bordered by 111th Street on the south, 86th and 88th avenues on the east, 107th Street on the north, and Kean Avenue on the west. Directional signs are located at each entrance to the college.